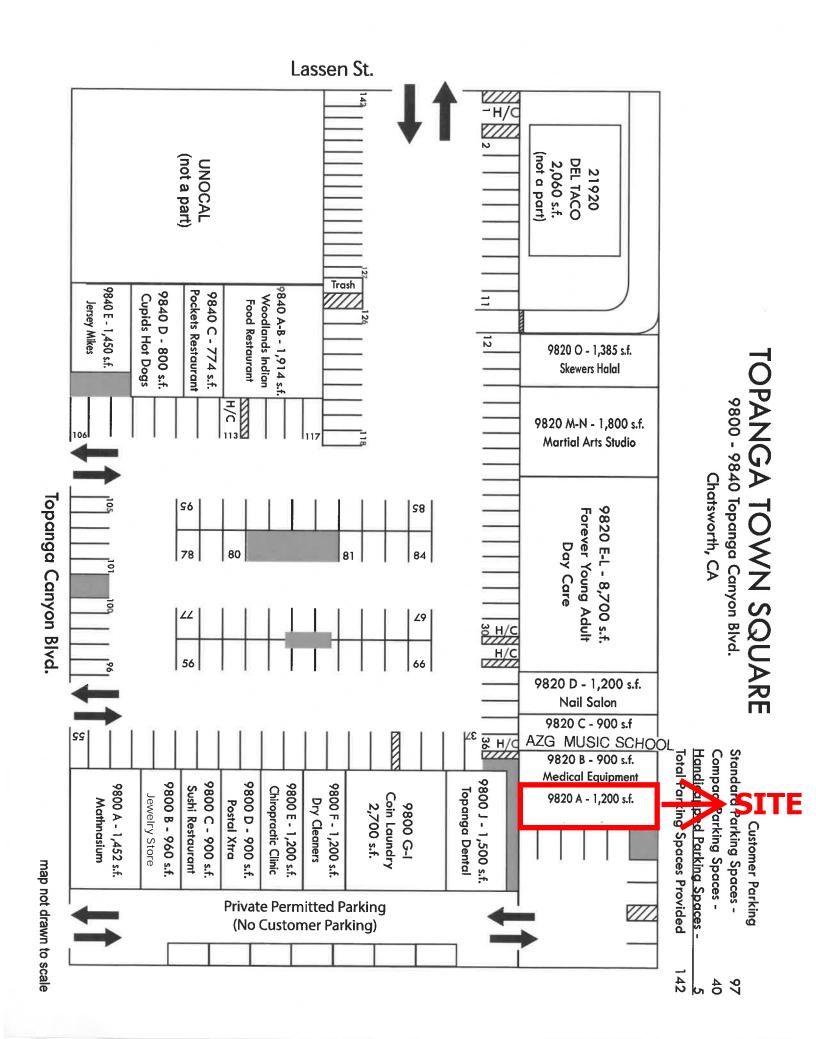

## Prime Retail Center "Topanga Town Square" for Lease 9820A TOPANGA CANYON BOULEVARD

**LOCATION:** 9820A Topanga Canyon Blvd., Chatsworth, Ca 91311

SIZE: 1,200 +/- square feet (retail)

**RENTAL RATE:** \$1.40 per square foot, NNN (\$0.70)

**AVAILABLE:** Immediate

**PARKING:** Excellent on premises

**COMMENTS:** \* Located just off the corner of Lassen Street

\* This building offers great visibility, signage & parking on busy Topanga Canyon Boulevard